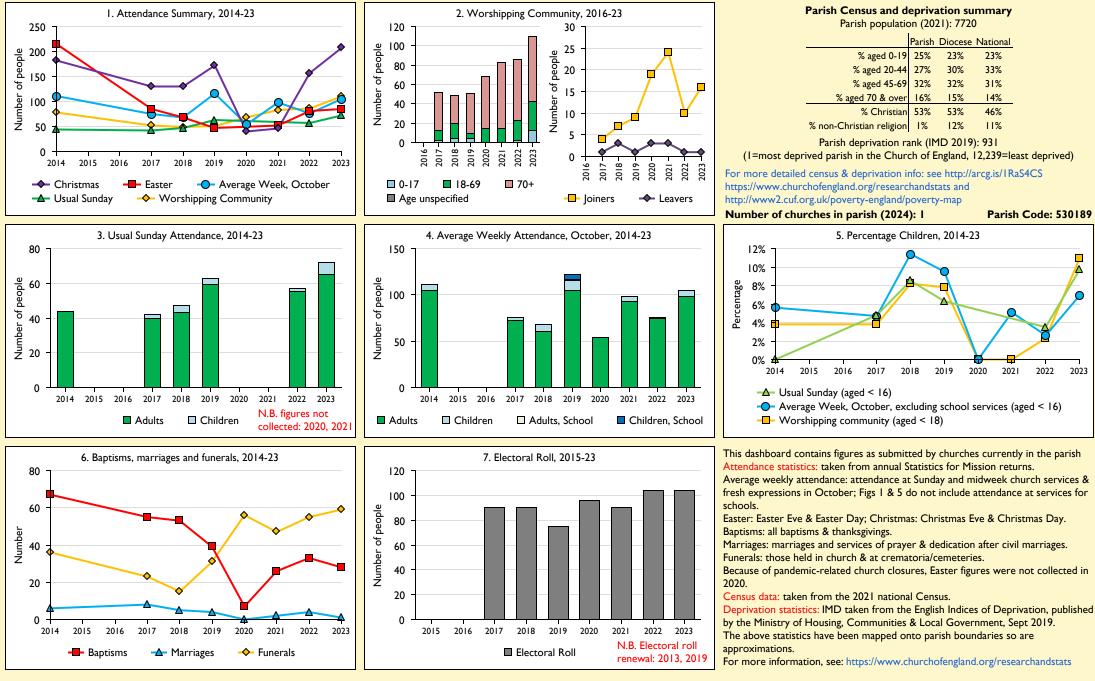

## SfM Dashboard for the Parish of Fleetwood: St Nicholas in the deanery of POULTON

Variations in attendance from year to year may be the result of changes in the number of churches that submitted returns, or changes in parish/benefice structure. Number of churches included in returns: 2014 1;2015 0;2016 0;2017 1;2018 1;2019 1;2020 1;2021 1;2022 1;2023 1. Produced by Data Services, Church House, Great Smith Street, London SWIP 3AZ. Date of production: 04/05/2024.